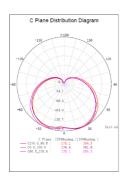

#### **Product benefits**

- Energy savings with high system efficacy: up to 100 lm/W
- High quality aluminum housing
- Luminaire designed for easy maintenance
- Professional optics with wide beam angle of 120  $^\circ$
- Low maintenance and operation costs due to long lifetime of LED
- Good color consistency
- Good color rendering

## Photometrical data

| Luminous flux            | 900 lm                  |
|--------------------------|-------------------------|
| Luminous efficacy        | 100 lm/W                |
| Color temperature        | 2700 K - 4000 K -6500 K |
| Color rendering index Ra | 80                      |