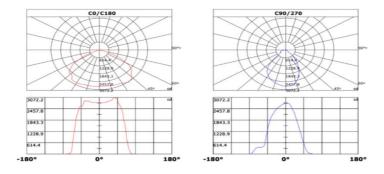

#### Product benefits

- Energy savings with high system efficacy: up to 110 lm/W
- High quality aluminum housing
- Luminaire designed for easy maintenance
- Professional optics with wide beam angle of 120  $^{\circ}$
- Highly efficient SMD LED chip and high IP rating on luminaire front side
- Low maintenance and operation costs due to long lifetime of LED
- Good color consistency
- Good color rendering

## Photometrical data

| Luminous flux            | 5500 lm       |
|--------------------------|---------------|
| Luminous efficacy        | 110 lm/W      |
| Color temperature        | 2700 - 6500 K |
| Color rendering index Ra | 70            |