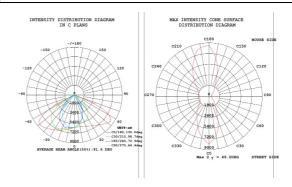

#### **Product benefits**

- Energy savings with high system efficacy: up to 120 lm/W and dimmable option
- High quality aluminum housing
- Luminaire designed for easy maintenance
- Professional optics with wide beam angle of  $85*150^{\circ}$
- Highly efficient SMD LED chip and high IP rating on luminaire front side
- Low maintenance and operation costs due to long lifetime of LED
- Good color consistency
- Good color rendering