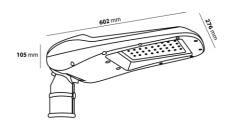

### Dimensions

| Dimension |  | 602*276*105mm |
|-----------|--|---------------|