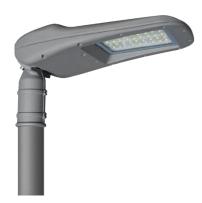

#### LOOX STREETLIGHT LED | LED outdoor luminaires

#### **Product benefits**

- Energy savings with high system efficacy: up to 120 lm/W and dimmable option
- High quality aluminum housing
- Luminaire designed for easy maintenance
- Professional optics with wide beam angle of  $85*150^{\circ}$
- Highly efficient SMD LED chip and high IP rating on luminaire front side
- Low maintenance and operation costs due to long lifetime of LED
- Good color consistency
- Good color rendering

### Materials & Colors

| Product color | Gray  |
|---------------|-------|
| Housing color | Gray  |
| Body material | Metal |