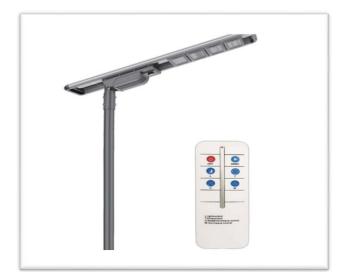

# Panel

| PV Panel       | 130W |
|----------------|------|
| Remote control | Yes  |

| Dimmable                | yes      |
|-------------------------|----------|
| Mounting location       | Pole top |
| Application environment | Outdoor  |
| Warranty                | 5 years  |