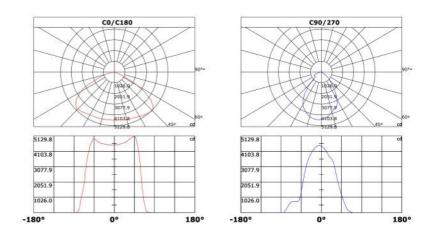

### **Product features**

Luminous angle: 140 degreeType of protection: IP66

- Efficient lighting with high energy saving by solar energy and sensor system

- Impact resistance: IK 09

## Electrical data

| Nominal wattage   | 100.00 W             |
|-------------------|----------------------|
| Color temperature | 2700 - 4000 - 6500 K |
| Lumen             | 10685 lm             |