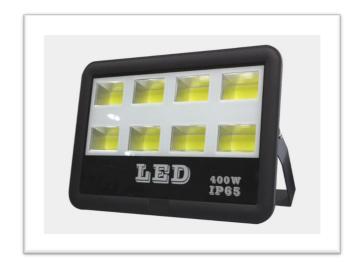

# PRODUCT DATASHEET FLOODLIGHT 300 W

#### LOOX FLOODLIGHT LED | LED outdoor luminaires

#### Product benefits

- Energy savings of up to 90 % compared to halogen lamp floodlights
- High quality aluminum housing
- Luminaire designed for easy maintenance
- Highly efficient SMD LED chip and high IP rating on luminaire
- Optimized weight and size due to compact design
- Very homogenous light

#### **Product features**

- Power factor: > 0.95

- Type of protection: IP65

- Impact resistance: IK08

- Color rendering index Ra: > 70

- Beam angle 120