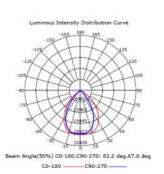

#### **Product features**

- Power factor: > 0.95

- Type of protection: IP65

- Impact resistance: IK08

- Color rendering index Ra: > 70

- Beam angle 120