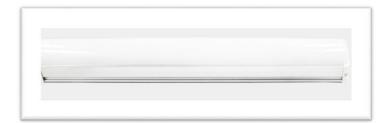

# PRODUCT DATASHEET SURFACE LINEAR LIGHT 20W Loox (Aylin)

# Dimensions & Weight

| Product weight | 159g        |
|----------------|-------------|
| Dimension      | 295*58*50mm |

#### Materials & Colors

| Product color | White |
|---------------|-------|
| Housing color | White |
| Body material | Metal |