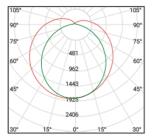

## Photometrical data

| Luminous flux            | 1750 lm     |
|--------------------------|-------------|
| Color temperature        | 2700K-6500K |
| Color rendering index Ra | >80         |