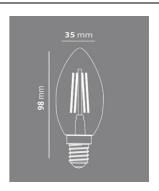

## Dimensions & Weight

| Product weight | 12g     |
|----------------|---------|
| Base           | E27-E14 |
| Dimension      | 98*35mm |