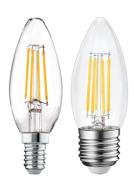

## Dimensions & Weight

| Product weight | 12g     |
|----------------|---------|
| Base           | E27-E14 |
| Dimension      | 98*35mm |