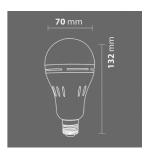

## Dimensions & Weight

| Product weight | 113.5g   |
|----------------|----------|
| Base           | E27      |
| Dimension      | 132*70mm |