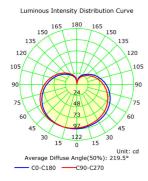

#### **Product benefits**

- Energy savings with high system efficacy: up to 95 lm/W
- High quality aluminum housing
- Luminaire designed for easy maintenance
- Professional optics with wide beam angle of 140°
- Low maintenance and operation costs due to long lifetime of LED
- Good color consistency
- Good color rendering

## Photometrical data

| Luminous flux            | 810 lm          |
|--------------------------|-----------------|
| Luminous efficacy        | 95 lm/W         |
| Color temperature        | 2700 K - 6500 K |
| Color rendering index Ra | 75              |